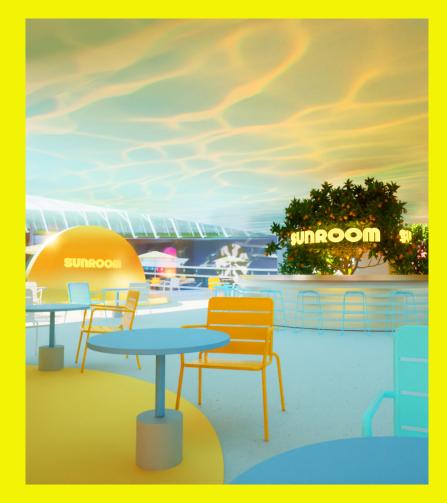

## PRIVATE SUITE

Upgrade to a private suite and revel in the delight of your own secret hideaway for you, your friends and corporate guests.

Great seats to watch thrilling rugby, a private bar, bespoke menu and amenities close by.

Get set for an amazing day!

Suite Seating
All day access to private suite
Food & Beverage included
Fast Pass ticket entry
Access to lounge allocated toilet amenities
One day suite or weekend suite available